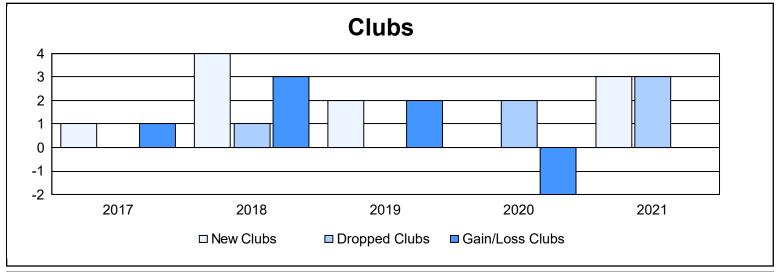

District 355 C As of June 2021 Cumulative

| Year      | New<br>Clubs | Dropped<br>Clubs | Gain/<br>Loss<br>Clubs | New<br>Members | Charter<br>Members | Reinstate<br>Members | Transfer<br>Members | Total<br>Member<br>Added | Total<br>Members<br>Dropped | Gain/<br>Loss<br>Members |
|-----------|--------------|------------------|------------------------|----------------|--------------------|----------------------|---------------------|--------------------------|-----------------------------|--------------------------|
| 2016-2017 | 1            | 0                | 1                      | 645            | 24                 | 25                   | 8                   | 702                      | 741                         | -39                      |
| 2017-2018 | 4            | 1                | 3                      | 557            | 128                | 14                   | 2                   | 701                      | 688                         | 13                       |
| 2018-2019 | 2            | 0                | 2                      | 660            | 79                 | 10                   | 3                   | 752                      | 716                         | 36                       |
| 2019-2020 | 0            | 2                | -2                     | 644            | 16                 | 17                   | 8                   | 685                      | 784                         | -99                      |
| 2020-2021 | 3            | 3                | 0                      | 412            | 87                 | 25                   | 4                   | 528                      | 1,102                       | -574                     |
| Average   | 2            | 1                | 1                      | 584            | 67                 | 18                   | 5                   | 674                      | 806                         | -133                     |